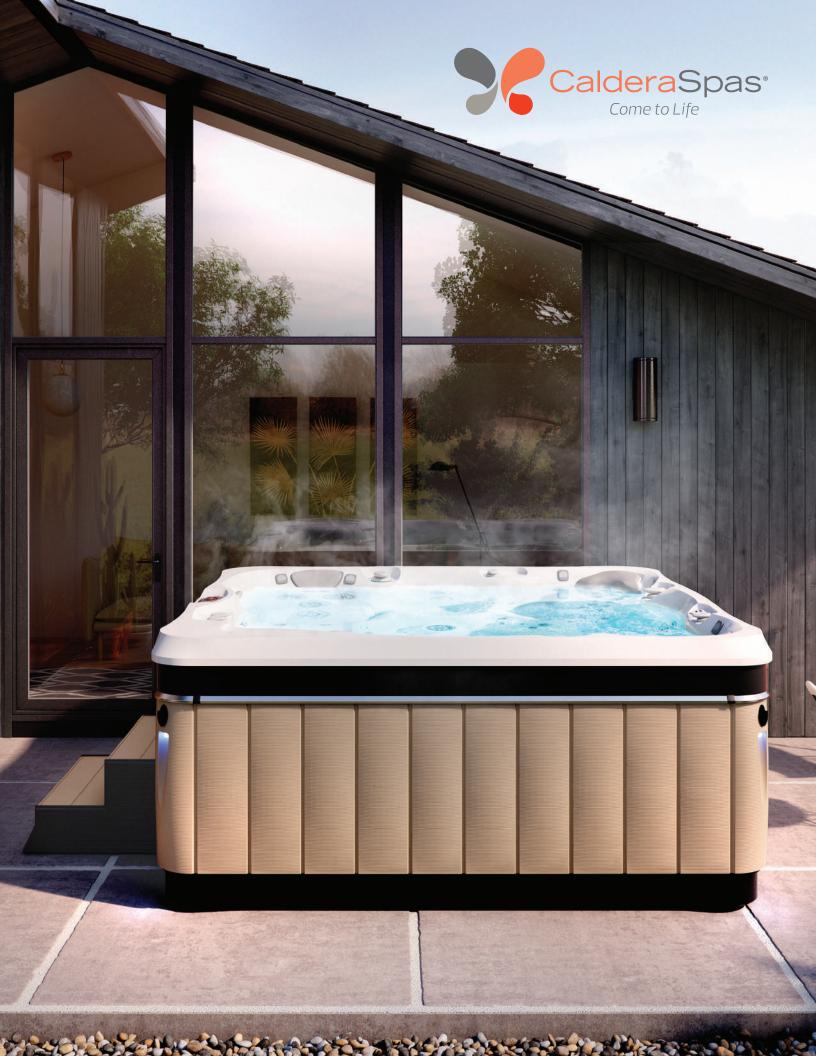

# **Utopia**<sup>®</sup> Series

Brownstone

## Exclusive combination of high-performance details and transformational design

- Remarkable power and efficiency
- Ergonomically designed to cradle your body
- Total body restoration with up to 8 Hot Tub Circuit Therapy<sup>®</sup> stations in each spa
- Specialized jets including UltraMassueuse<sup>®</sup> system, OrbiSsage® rotating jets and the Atlas® Neck Massage system
- Easy to care for with the FreshWater<sup>™</sup> Salt System
- Patented FiberCor<sup>®</sup> technology for unbeatable energy • efficiency
- Insulating base pan for extra protection and efficiency

- Enhanced interior and exterior lighting
- Touchscreen control panel
- Auxiliary control panel
- Fiber reinforced Avante® all-climate cabinetry for extra strength and durability
- Diagnostic logo light
- Cabinet and cover color combinations: • Slate with Slate cover
  - Brownstone with Chocolate cover
  - Sand with Taupe cover