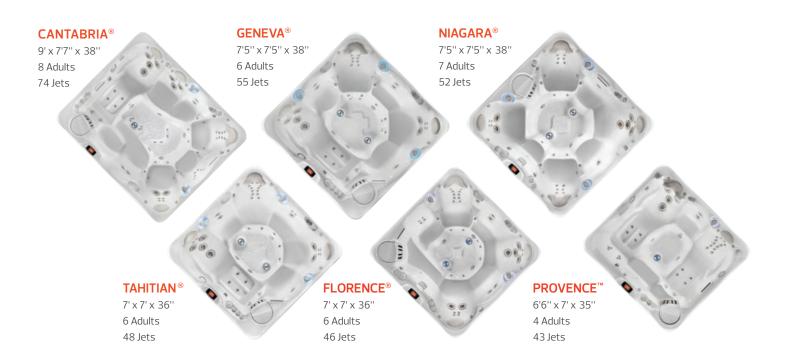

## Vacanza<sup>®</sup> Series

## Thoughtfully designed to deliver daily renewal at a great value

- Integrated FROG<sup>®</sup> in-line water care
- Energy-efficient FiberCor® insulation
- Durable, low-maintenance Eco-Tech® cabinet
- 115v / 20 amp plug-in (Tarino<sup>®</sup> and Aventine<sup>®</sup> models)
- Cabinet and cover color combinations: • Parchment with Taupe cover
  - Ash with Slate cover
  - Java with Chocolate cover