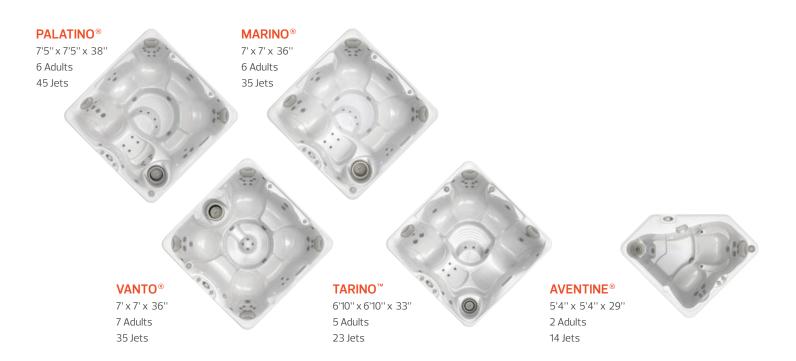

## **Paradise**<sup>®</sup> Series

## Unique blend of premium options and functions for complete restorative relaxation

- Hot Tub Circuit Therapy® to maximize relief of tired muscles
- Conveniently placed diverter valves to adjust and direct jet • pressure to the seats of your choice
- FreshWater<sup>™</sup> Salt System
- Durable EcoTech® cabinetry
- Energy-efficient FiberCor<sup>®</sup> insulation
- Illuminated Aquarella® waterfall