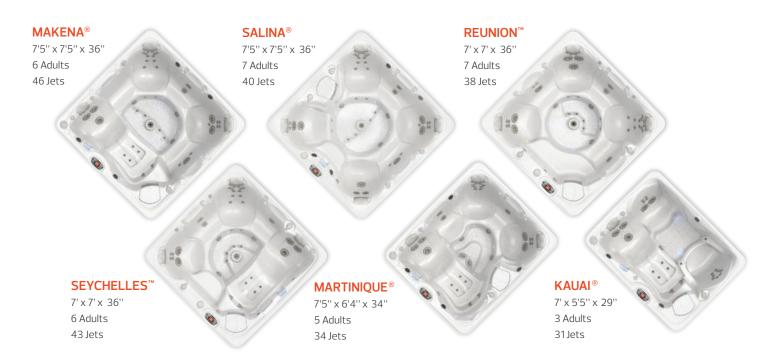

## Vacanza<sup>®</sup> Series

## Thoughtfully designed to deliver daily renewal at a great value

- Integrated FROG<sup>®</sup> in-line water care
- Energy-efficient FiberCor® insulation
- Durable, low-maintenance Eco-Tech® cabinet
- 115v / 20 amp plug-in (Tarino<sup>®</sup> and Aventine<sup>®</sup> models)
- Cabinet and cover color combinations: • Parchment with Taupe cover
  - Ash with Slate cover
  - Java with Chocolate cover