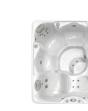

# **Utopia**<sup>®</sup> Series.

7'5" x 7'5" x 38"

Pairs with

6 Adults

7'5" x 7'5" x 38"

7 Adults

7' x 7' x 36"

6 Adults

7' x 7' x 36"

6 Adults

SHELLS

| 3 |          |
|---|----------|
| 6 |          |
|   |          |
|   | PAVELLO™ |

7' x 5'6" x 33"

3 Adults

Size

Seats

Jets

7'5" x 7'5" x 36"

CABINETS

6 Adults

7' x 7' x 36"

6 Adults

|    |      | PALATINO®           | MARINO®       | VANTO®        | TARINO™             | CELIO®          | AVENTINE          |
|----|------|---------------------|---------------|---------------|---------------------|-----------------|-------------------|
| Si | ze   | 7'5" x 7'5" x 38.5" | 7' x 7' x 36" | 7' x 7' x 36" | 6'10" x 6'10" x 33" | 7' x 5'5" x 29" | 5'4" x 5'4" x 29" |
| Se | eats | 6 Adults            | 6 Adults      | 7 Adults      | 5 Adults            | 3 Adults        | 2 Adults          |
| Je | ets  | 45                  | 35            | 35            | 23                  | 18              | 14                |