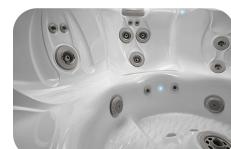

### COMFORT

Deep, cradling seats and a textured FootRidge® help you stay relaxed and seated even when enjoying powerful jets. Perfectly positioned hydrotherapy jets melt your tension away.

# EXCLUSIVE COMBINATION OF HIGH-PERFORMANCE DETAILS & TRANSFORMATIONAL DESIGN

- Total body restoration with up to 8 Hot Tub Circuit Therapy® stations in each spa
- Specialized jets including UltraMasseuse® system, OrbiSsage® rotating jets and the Atlas® Neck Massage system • Easy to care for with the FreshWater® IQ System which is included
- on all Utopia Series models • Insulating base pan for extra protection and efficiency