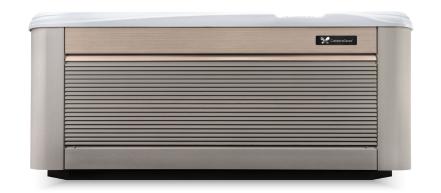

# UNIQUE BLEND OF PREMIUM OPTIONS & FUNCTIONS FOR COMPLETE RESTORATIVE RELAXATION

- Hot Tub Circuit Therapy® to maximize relief of tired muscles
- Easy to care for with the FreshWater® IQ System which is an available option on all Paradise Series models
- Conveniently placed diverter valves to adjust and direct jet pressure to the seats of your choice
- Durable EcoTech® cabinetry
- Energy-efficient FiberCor® insulation
- Illuminated Aquarella® waterfall
- We offer matching steps designed to complete your spa. Available in Java, Ash and Parchment.