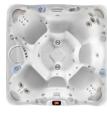

# CABINETS

9' x 7'7" x 38

8 Adults

Jets

COVERS

\*Platinum is not available with the Parchment cabinet.

7'5" x 7'5" x 36"

7 Adults

7' x 7' x 36"

7 Adults

COVERS

7'5" x 6'4" x 34"

5 Adults

SHELLS

CANYON

CABINETS