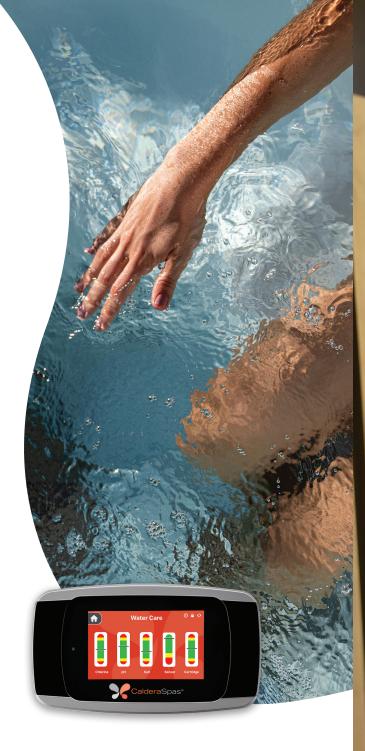

# **LIQUID JUST GOT SMARTER.**

freshwater IQ

Take the guesswork out of water care with FreshWater® IQ, the smart, in-line water care system<sup>1</sup> that regularly tests your spa water and displays clear on-screen recommendations to help you maintain clean, natural-feeling water.

Our patented smart monitoring technology, found only in the FreshWater IQ System, regularly tests the pH, chlorine, and salt levels of your water, with more accuracy than test strips. It then displays clear on-screen recommendations to help you maintain clean, natural-feeling water.

### SIMPLER

Take the guesswork out of water care. Easy to follow on-screen recommendations help you maintain clean, natural feeling water.