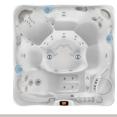

# **Utopia**<sup>®</sup> Series.

7'5" x 7'5" x 38"

Pairs with

6 Adults

7'5" x 7'5" x 38"

7 Adults

7' x 7' x 36"

6 Adults

7' x 7' x 36"

6 Adults

SHELLS

| 3 |          |
|---|----------|
| 6 |          |
|   |          |
|   | PAVELLO™ |

7' x 5'6" x 33"

3 Adults

Size

Seats

Jets

7'5" x 7'5" x 36"

CABINETS

6 Adults

7' x 7' x 36"

6 Adults

|    |      | PALATINO®           | MARINO®       | VANTO®        | TARINO™             | CELIO®          | AVENTINE          |
|----|------|---------------------|---------------|---------------|---------------------|-----------------|-------------------|
| Si | ze   | 7'5" x 7'5" x 38.5" | 7' x 7' x 36" | 7' x 7' x 36" | 6'10" x 6'10" x 33" | 7' x 5'5" x 29" | 5'4" x 5'4" x 29" |
| Se | eats | 6 Adults            | 6 Adults      | 7 Adults      | 5 Adults            | 3 Adults        | 2 Adults          |
| Je | ets  | 45                  | 35            | 35            | 23                  | 18              | 14                |