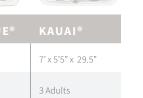

Jets

7'5" x 7'5" x 36"

CABINETS

6 Adults

7' x 7' x 36"

6 Adults

|    |      | PALATINO®           | MARINO®       | VANTO®        | TARINO™             | CELIO®          | AVENTINE          |
|----|------|---------------------|---------------|---------------|---------------------|-----------------|-------------------|
| Si | ze   | 7'5" x 7'5" x 38.5" | 7' x 7' x 36" | 7' x 7' x 36" | 6'10" x 6'10" x 33" | 7' x 5'5" x 29" | 5'4" x 5'4" x 29" |
| Se | eats | 6 Adults            | 6 Adults      | 7 Adults      | 5 Adults            | 3 Adults        | 2 Adults          |
| Je | ets  | 45                  | 35            | 35            | 23                  | 18              | 14                |