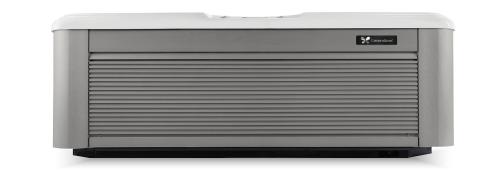

## THOUGHTFULLY DESIGNED TO DELIVER DAILY RENEWAL AT A GREAT VALUE

• Easy-to-use FreshWater Salt System is an available option on all Vacanza Series spas.

FRESHWATER SALT SYSTEM READY

- Energy-efficient FiberCor® insulation
- Durable, low-maintenance EcoTech® cabinet