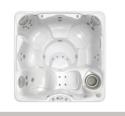

# **Utopia**<sup>®</sup> Series.

7'5" x 7'5" x 38"

Pairs with

6 Adults

7'5" x 7'5" x 38"

7 Adults

7' x 7' x 36"

6 Adults

7' x 7' x 36"

6 Adults

SHELLS

| 3 |          |
|---|----------|
| 6 |          |
|   |          |
|   | PAVELLO™ |

7' x 5'6" x 33"

3 Adults

Size

Seats