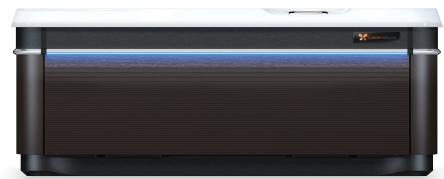

Remarkable power and efficiency

• Patented FiberCor® technology for unbeatable energy efficiency

- Enhanced lighting
- Sleek stainless-steel trim with an integrated front panel LED light bar
- Touchscreen control panel
- Auxiliary control panel
- EcoTech® Plus cabinet offers a modern design with all-weather strength and durability
- Diagnostic logo light
- We offer matching steps designed to complete your spa. Available in Java, Ash and Parchment.