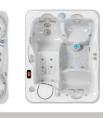

7' x 7' x 36"

6 Adults

SHELLS

| 3 |          |
|---|----------|
| 6 |          |
|   |          |
|   | PAVELLO™ |

7' x 5'6" x 33"

3 Adults

Size

Seats

Jets

7'5" x 7'5" x 36"

CABINETS

6 Adults

7' x 7' x 36"

6 Adults

|    |      | PALATINO®           | MARINO®       | VANTO®        | TARINO™             | CELIO®          | AVENTINE          |
|----|------|---------------------|---------------|---------------|---------------------|-----------------|-------------------|
| Si | ze   | 7'5" x 7'5" x 38.5" | 7' x 7' x 36" | 7' x 7' x 36" | 6'10" x 6'10" x 33" | 7' x 5'5" x 29" | 5'4" x 5'4" x 29" |
| Se | eats | 6 Adults            | 6 Adults      | 7 Adults      | 5 Adults            | 3 Adults        | 2 Adults          |
| Je | ets  | 45                  | 35            | 35            | 23                  | 18              | 14                |