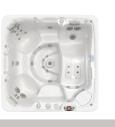

# **Utopia**<sup>®</sup> Series.

7'5" x 7'5" x 38"

Pairs with

6 Adults

7'5" x 7'5" x 38"

7 Adults

7' x 7' x 36"

6 Adults

7' x 7' x 36"

6 Adults

SHELLS

| 3 |          |
|---|----------|
| 6 |          |
|   |          |
|   | PAVELLO™ |

7' x 5'6" x 33"

3 Adults

Size

Seats