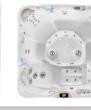

# **Utopia**<sup>®</sup> Series.

7'5" x 7'5" x 38"

Pairs with

6 Adults

7'5" x 7'5" x 38"

7 Adults

7' x 7' x 36"

6 Adults

7' x 7' x 36"

6 Adults

SHELLS

| 3 |          |
|---|----------|
| 6 |          |
|   |          |
|   | PAVELLO™ |

7' x 5'6" x 33"

3 Adults

Size

Seats

Jets

7'5" x 7'5" x 36"

CABINETS

6 Adults

7' x 7' x 36"

6 Adults

|    |      | PALATINO®           | MARINO®       | VANTO®        | TARINO™             | CELIO®          | AVENTINE          |
|----|------|---------------------|---------------|---------------|---------------------|-----------------|-------------------|
| Si | ze   | 7'5" x 7'5" x 38.5" | 7' x 7' x 36" | 7' x 7' x 36" | 6'10" x 6'10" x 33" | 7' x 5'5" x 29" | 5'4" x 5'4" x 29" |
| Se | eats | 6 Adults            | 6 Adults      | 7 Adults      | 5 Adults            | 3 Adults        | 2 Adults          |
| Je | ets  | 45                  | 35            | 35            | 23                  | 18              | 14                |