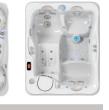

Jets

7'5" x 7'5" x 36"

CABINETS

6 Adults

7' x 7' x 36"

6 Adults

|    |      | PALATINO®           | MARINO®       | VANTO®        | TARINO™             | CELIO®          | AVENTINE          |
|----|------|---------------------|---------------|---------------|---------------------|-----------------|-------------------|
| Si | ze   | 7'5" x 7'5" x 38.5" | 7' x 7' x 36" | 7' x 7' x 36" | 6'10" x 6'10" x 33" | 7' x 5'5" x 29" | 5'4" x 5'4" x 29" |
| Se | eats | 6 Adults            | 6 Adults      | 7 Adults      | 5 Adults            | 3 Adults        | 2 Adults          |
| Je | ets  | 45                  | 35            | 35            | 23                  | 18              | 14                |

# CABINETS

9' x 7'7" x 38

8 Adults

Jets

COVERS

\*Platinum is not available with the Parchment cabinet.

7'5" x 7'5" x 36"

7 Adults