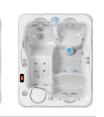

# **Utopia**<sup>®</sup> Series.

7'5" x 7'5" x 38"

Pairs with

6 Adults

7'5" x 7'5" x 38"

7 Adults

7' x 7' x 36"

6 Adults

7' x 7' x 36"

6 Adults

SHELLS

| 3 |          |
|---|----------|
| 6 |          |
|   |          |
|   | PAVELLO™ |

7' x 5'6" x 33"

3 Adults

Size

Seats