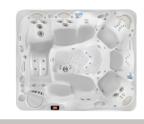

### COMFORT

Deep, cradling seats and a textured FootRidge® help you stay relaxed and seated even when enjoying powerful jets. Perfectly positioned hydrotherapy jets melt your tension away.

# EXCLUSIVE COMBINATION OF HIGH-PERFORMANCE DETAILS & TRANSFORMATIONAL DESIGN

- Total body restoration with up to 8 Hot Tub Circuit Therapy® stations in each spa
- Specialized jets including UltraMasseuse® system, OrbiSsage® rotating jets and the Atlas® Neck Massage system • Easy to care for with the FreshWater® IQ System which is included
- on all Utopia Series models • Insulating base pan for extra protection and efficiency