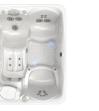

## THOUGHTFULLY DESIGNED TO DELIVER DAILY RENEWAL AT A GREAT VALUE

• Easy-to-use FreshWater Salt System is an available option on all Vacanza Series spas.

FRESHWATER SALT SYSTEM READY

- Energy-efficient FiberCor® insulation
- Durable, low-maintenance EcoTech® cabinet

• 115v / 20 amp plug-in (Tarino, Celio and Aventine models)

WHITE\*

• We offer matching steps designed to complete your spa. Available in Java, Ash and Parchment.