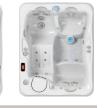

# CABINETS

9' x 7'7" x 38

8 Adults

Jets

COVERS

\*Platinum is not available with the Parchment cabinet.

7'5" x 7'5" x 36"

7 Adults

7' x 7' x 36"

7 Adults

COVERS

7'5" x 6'4" x 34"

5 Adults

SHELLS

CANYON

CABINETS