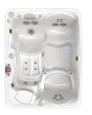

# CABINETS

9' x 7'7" x 38

8 Adults

Jets

COVERS

\*Platinum is not available with the Parchment cabinet.

7'5" x 7'5" x 36"

7 Adults

7' x 7' x 36"

7 Adults

COVERS

7'5" x 6'4" x 34"

5 Adults

SHELLS

CANYON

CABINETS