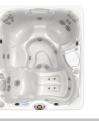

Jets

7'5" x 7'5" x 36"

CABINETS

6 Adults

7' x 7' x 36"

6 Adults

|    |      | PALATINO®           | MARINO®       | VANTO®        | TARINO™             | CELIO®          | AVENTINE          |
|----|------|---------------------|---------------|---------------|---------------------|-----------------|-------------------|
| Si | ze   | 7'5" x 7'5" x 38.5" | 7' x 7' x 36" | 7' x 7' x 36" | 6'10" x 6'10" x 33" | 7' x 5'5" x 29" | 5'4" x 5'4" x 29" |
| Se | eats | 6 Adults            | 6 Adults      | 7 Adults      | 5 Adults            | 3 Adults        | 2 Adults          |
| Je | ets  | 45                  | 35            | 35            | 23                  | 18              | 14                |