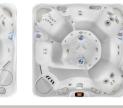

# CABINETS

9' x 7'7" x 38

8 Adults

Jets

COVERS

\*Platinum is not available with the Parchment cabinet.

7'5" x 7'5" x 36"

7 Adults

7' x 7' x 36"

7 Adults

COVERS

7'5" x 6'4" x 34"

5 Adults

SHELLS

CANYON

CABINETS